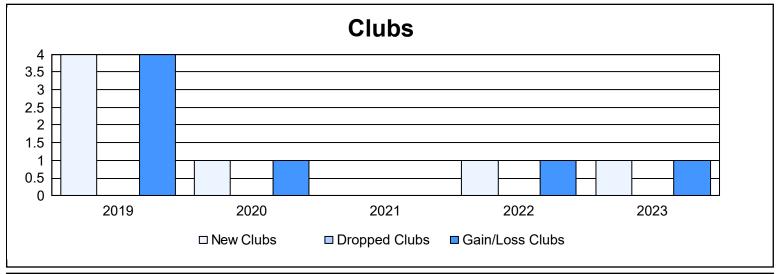

District 300B 6 As of June 2023 Cumulative

| Year      | New<br>Clubs | Dropped<br>Clubs | Gain/<br>Loss<br>Clubs | New<br>Members | Charter<br>Members | Reinstate<br>Members | Transfer<br>Members | Total<br>Member<br>Added | Total<br>Members<br>Dropped | Gain/<br>Loss<br>Members |
|-----------|--------------|------------------|------------------------|----------------|--------------------|----------------------|---------------------|--------------------------|-----------------------------|--------------------------|
| 2018-2019 | 4            | 0                | 4                      | 355            | 135                | 30                   | 15                  | 535                      | 604                         | -69                      |
| 2019-2020 | 1            | 0                | 1                      | 433            | 47                 | 45                   | 15                  | 540                      | 478                         | 62                       |
| 2020-2021 | 0            | 0                | 0                      | 573            | 5                  | 41                   | 11                  | 630                      | 527                         | 103                      |
| 2021-2022 | 1            | 0                | 1                      | 450            | 41                 | 32                   | 20                  | 543                      | 447                         | 96                       |
| 2022-2023 | 1            | 0                | 1                      | 727            | 51                 | 43                   | 16                  | 837                      | 598                         | 239                      |
| Average   | 1            | 0                | 1                      | 508            | 56                 | 38                   | 15                  | 617                      | 531                         | 86                       |