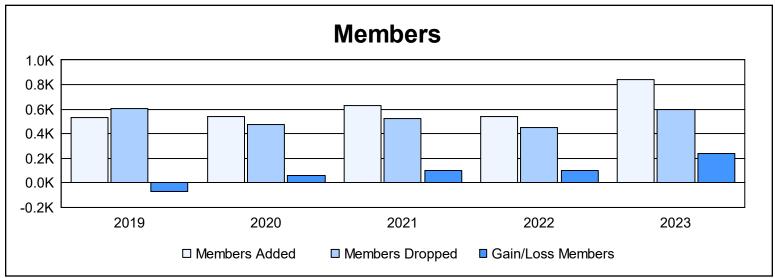

District 300B 6 As of June 2023 Cumulative

| Year      | New<br>Clubs | Dropped<br>Clubs | Gain/<br>Loss<br>Clubs | New<br>Members | Charter<br>Members | Reinstate<br>Members | Transfer<br>Members | Total<br>Member<br>Added | Total<br>Members<br>Dropped | Gain/<br>Loss<br>Members |
|-----------|--------------|------------------|------------------------|----------------|--------------------|----------------------|---------------------|--------------------------|-----------------------------|--------------------------|
| 2018-2019 | 4            | 0                | 4                      | 355            | 135                | 30                   | 15                  | 535                      | 604                         | -69                      |
| 2019-2020 | 1            | 0                | 1                      | 433            | 47                 | 45                   | 15                  | 540                      | 478                         | 62                       |
| 2020-2021 | 0            | 0                | 0                      | 573            | 5                  | 41                   | 11                  | 630                      | 527                         | 103                      |
| 2021-2022 | 1            | 0                | 1                      | 450            | 41                 | 32                   | 20                  | 543                      | 447                         | 96                       |
| 2022-2023 | 1            | 0                | 1                      | 727            | 51                 | 43                   | 16                  | 837                      | 598                         | 239                      |
| Average   | 1            | 0                | 1                      | 508            | 56                 | 38                   | 15                  | 617                      | 531                         | 86                       |